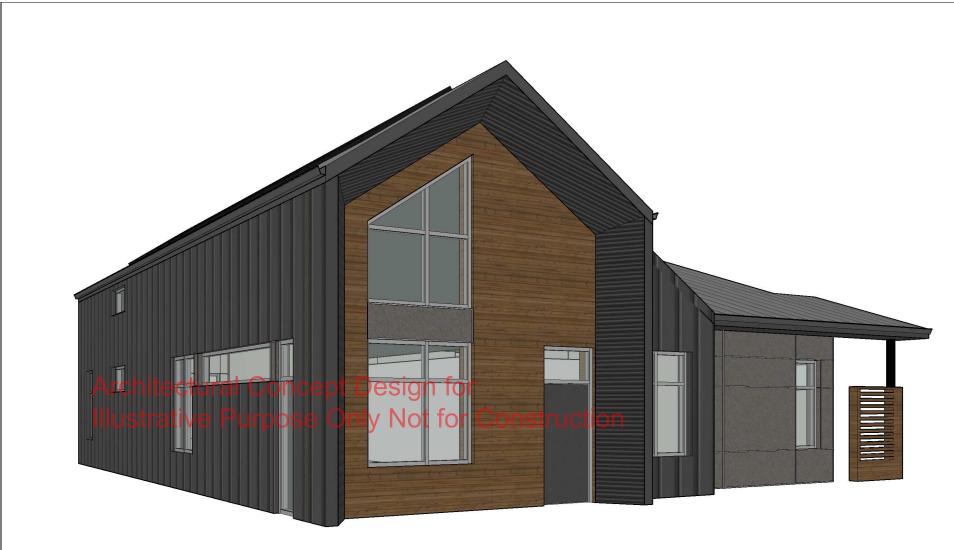

Model #2 North Facing Front Elevation- 3D View 1

Eco Homes Embro Subdivision

Model #2 North Facing Front Elevation- 3D View 2

Client/Project
Eco Homes
Embro Subdivision

MICHAELWILSON | ARCHITECT 519.301.6653 178 HURON ST. STRATFORD ONTARIO N5A5S8