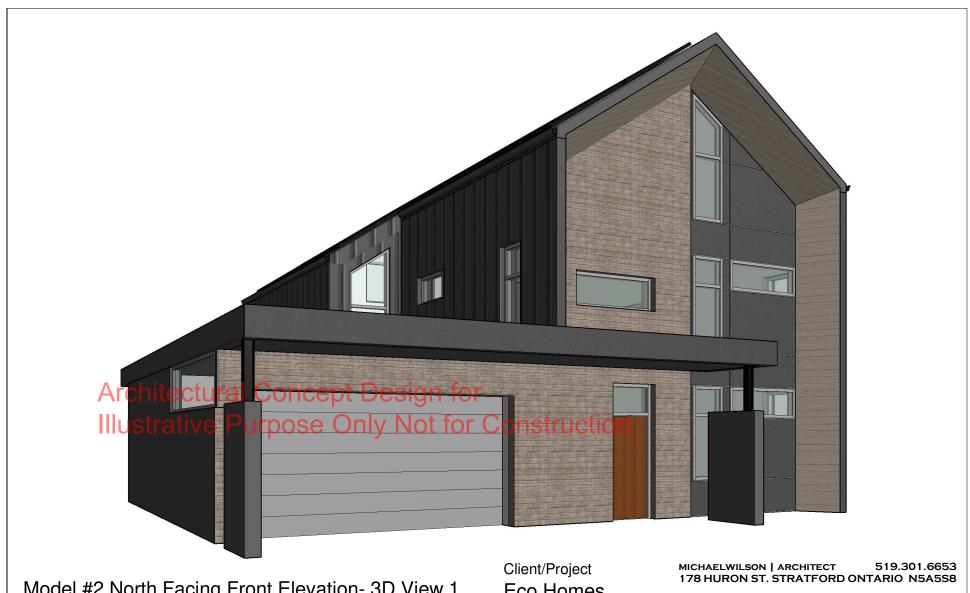

Model #2 North Facing Front Elevation- 3D View 1

Eco Homes Embro Subdivision

Model #2 North Facing Front Elevation- 3D View 2

Client/Project
Eco Homes
Embro Subdivision

MICHAELWILSON | ARCHITECT 519.301.6653 178 HURON ST. STRATFORD ONTARIO N5A5S8